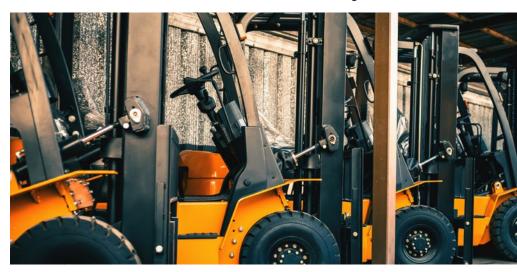

# Power Your Battery Charging Systems and Forklifts More Efficiently

For distribution centers, warehouses, and manufacturing facilities usable floorspace comes at a premium. Starline offers a unique solution to power forklifts, batteries, or other electrical equipment while optimizing space utilization. With overhead, wall-mount, and rack mounting options available, Starline Track Busway provides a customizable solution for power distribution that drastically improves cable management and safety. Starline's open channel design allows for quick and simple modifications or reconfigurations of power access points, providing the future-proof infrastructure needed for anticipated growth and advancing technologies.

## **FEATURES & SPECS**

- Configurable plug-in units eliminate the need for numerous panels and long runs of pipe and wire
- Plug-in units can be tapped and moved instantly at any location, providing power at the point of use
- Multiple mounting options provide flexibility for a wide range of charging stations, forklift parking, and assembly areas
- Reduces material waste when modifying electrical layouts or upgrading charging equipment