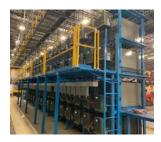

# Power Your Battery Charging Systems and Forklifts More Efficiently

For distribution centers, warehouses, and manufacturing facilities usable floorspace comes at a premium. Starline offers a unique solution to power forklifts, batteries, or other electrical equipment while optimizing space utilization. With overhead, wall-mount, and rack mounting options available, Starline Track Busway provides a customizable solution for power distribution that drastically improves cable management and safety. Starline's open channel design allows for quick and simple modifications or reconfigurations of power access points, providing the future-proof infrastructure needed for anticipated growth and advancing technologies.

## **FEATURES & SPECS**

- Configurable plug-in units eliminate the need for numerous panels and long runs of pipe and wire
- Plug-in units can be tapped and moved instantly at any location, providing power at the point of use
- Multiple mounting options provide flexibility for a wide range of charging stations, forklift parking, and assembly areas
- Reduces material waste when modifying electrical layouts or upgrading charging equipment