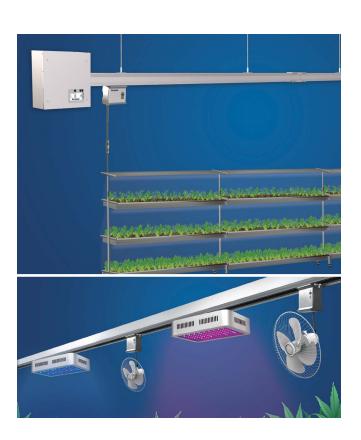

## Don't limit your growth. Flexible power that grows with any ecosystem.

Starline Track Busway combines the flexibility of track lighting with the ability to power other equipment. Its open access design and customizable plug-in units can simultaneously power any type of grow light in addition to other loads such as fans, dehumidifiers, security cameras and more. Starline reduces installation time by eliminating the need for distribution subpanels, maximizing production capacity and revenue, while reducing labor and ongoing maintenance costs.

## **FEATURES**

Optimal for conversion of old buildings into grow facilities

Universal IP50 connector, compatible with any lighting fixture

Plug-in units can be tapped instantly at any location, providing power at the point of use