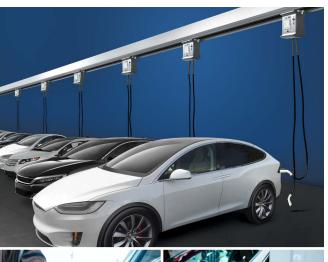

# Innovative power distribution for electric vehicle charging.

Starline Track Busway offers a unique overhead solution to power your Electric Vehicle Supply Equipment (EVSE) infrastructure. By design, Starline's open channel eliminates the need for costly electric runs and trenching for pedestal designs, drastically reducing installation time and costs. This versatility also allows quick modifications and reconfigurations of power access points. Whether powering directly to vehicles or to existing charging systems, Starline can support the infrastructure needed for the fast growing electric vehicle market.