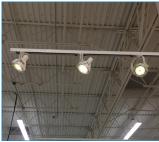

# STRAIGHT TO THE POINT, MONOPOINT LIGHTING RIGHT WHERE IT'S NEEDED.

Combining the reliability of busway construction and the versatility of track lighting, Starline Track Busway offers easy lighting integration with the Starline Monopoint adapter plug-in. The Monopoint adapter can be added or moved anywhere along the system for easy twist-in installation and is compatible with a variety of third-party track lighting fixtures. It's a smart, efficient, and customizable power distribution solution for any lighting application.

Compatible with a variety of third party track lighting fixtures (Style "J")

Available for 40, 50 & 60A systems

Fused for safety and ETL Listed for use in Busway systems