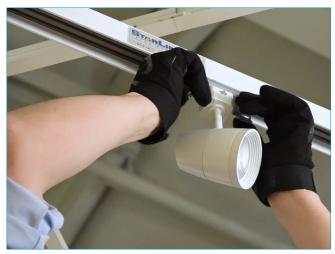

# STRAIGHT TO THE POINT, MONOPOINT LIGHTING RIGHT WHERE IT'S NEEDED.

Combining the reliability of busway construction and the versatility of track lighting, Starline Track Busway offers easy lighting integration with the Starline Monopoint adapter plug-in. The Monopoint adapter can be added or moved anywhere along the system for easy twist-in installation and is compatible with a variety of third-party track lighting fixtures. It's a smart, efficient, and customizable power distribution solution for any lighting application.

#### **FEATURES & SPECS**

Combines 3-phase power distribution with the convenience of track lighting fixtures

Allows user to safely install lighting at the point of use without turning off the busway power

Compatible with a variety of third party track lighting fixtures (Style "J")

Available for 40, 50 & 60A systems

Fused for safety and ETL Listed for use in Busway systems