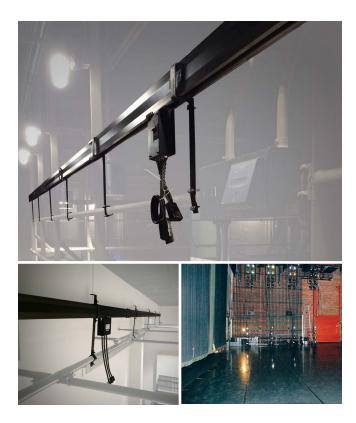

# Superior lighting power distribution that's easy to see.

The curtain never falls on Starline Track Busway's lighting capabilities. For decades, our long tradition of innovation has provided new and flexible methods for overhead lighting grid systems. Combining the reliability of busway construction and the versatility of track lighting, it offers a customizable array of power outlet boxes and drop cords for the ever-changing needs of theaters, concerts, and other events. With systems rated for both AC and DC power, you also have the ability to integrate alternative energy sources. It's smart, efficient, and customizable power distribution for any lighting application.

### FEATURES

4-pole busway can have (2) independent voltages

Feasible to hang >50 lbs under the busway such as light fixtures, tools, and balancers

Universal IP50 Connector: works with any lighting fixture, high or low bay

Easily installed, removed, and transported