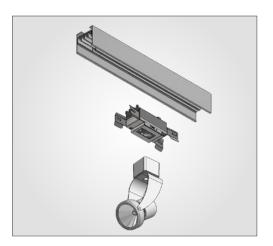

### Track Lighting Adapter

- Allows user to safely install lighting at the point of use
- Quick and convenient installation along the length of the busway
- Compatible with a variety of third party track lighting fixtures (Style "J" and "L")

### Customizable and Adaptable

- Scalable, reusable and customizable lengths, sizes and configurations to meet your unique specifications
- Aesthetically appealing, available in standard and custom colors
- Can work with any manufacturer's lighting fixtures
- Ability to quickly add or relocate seasonal displays