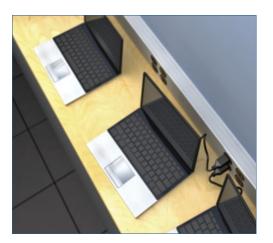

# Wall mounted flexible power: No wires. Endless possibilities.

Starline Plug-In Raceway was created to meet the ever-changing power distribution and datacom needs for retail applications such as convenience stores, fitness centers, point of sale registers, and retail displays.

Though it may look like other raceway products, Starline Plug-In Raceway has the fastest install times in the industry. It also has the unique ability to add or relocate plug-in modules after installation anywhere on the raceway, quickly and easily.