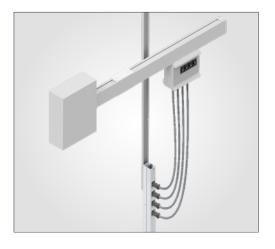

# Wall mounted flexible power: No wires. Endless possibilities.

Starline Plug-In Raceway was created to meet the ever-changing power distribution and datacom needs for retail applications such as convenience stores, fitness centers, point of sale registers, and retail displays.

Though it may look like other raceway products, Starline Plug-In Raceway has the fastest install times in the industry. It also has the unique ability to add or relocate plug-in modules after installation anywhere on the raceway, quickly and easily.