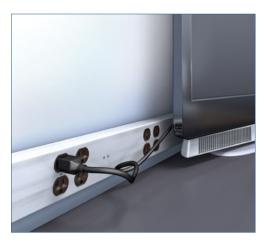

# Wall mounted flexible power: No wires. Endless possibilities.

Starline Plug-In Raceway was created to meet the ever-changing power distribution and datacom needs for retail applications such as convenience stores, fitness centers, point of sale registers, and retail displays.

Though it may look like other raceway products, Starline Plug-In Raceway has the fastest install times in the industry. It also has the unique ability to add or relocate plug-in modules after installation anywhere on the raceway, quickly and easily.

## \$ Reduced Installation Costs

- Fast installation means labor costs are reduced
- Eliminates costly changes after installations, due to its flexibility
- Lower overall cost of ownership

- The Starline raceway system can be easily expanded, relocated and reconfigured
- Add additional raceway without having to run additional wiring
- Add additional plug-in modules without the need for an electrician
- · Able to relocate from space to space, if needed