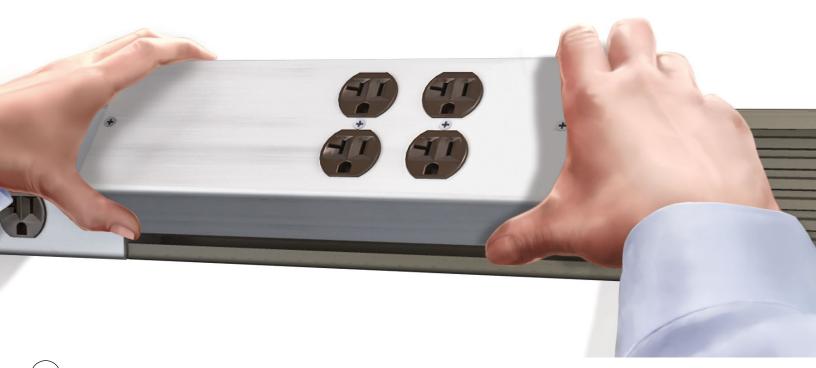

# STARLINE PLUG-IN RACEWAY

# Wall mounted flexible power: No wires. Endless possibilities.

Starline Plug-In Raceway was created to meet the ever-changing power distribution and datacom needs for retail applications such as convenience stores, fitness centers, point of sale registers, and retail displays.

Though it may look like other raceway products, Starline Plug-In Raceway has the fastest install times in the industry. It also has the unique ability to add or relocate plug-in modules after installation anywhere on the raceway, quickly and easily.