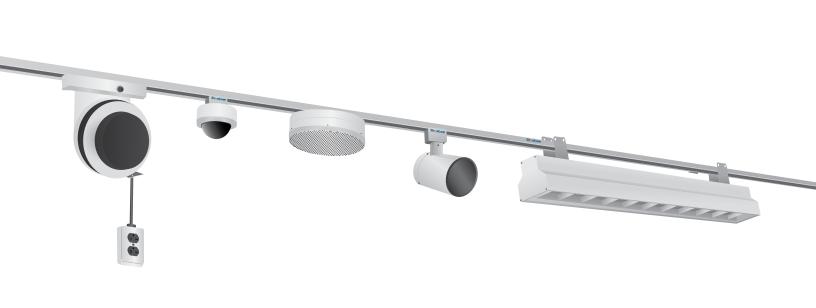

# Overhead power and lighting: Flexibility that's in your reach.

With Starline Track Busway, easy installation means reduced store construction time and costs. Our modular, overhead electrical distribution system is flexible and scalable, so you can relocate power anywhere you need it. In addition, the system is available in custom colors, meaning it can blend seamlessly into your store theme.

### Track Lighting Adapter

- Allows user to safely install lighting at the point of use
- Quick and convenient installation along the length of the busway
- Compatible with a variety of third party track lighting fixtures (Style "J" and "L")

### Customizable and Adaptable

- Scalable, reusable and customizable lengths, sizes and configurations to meet your unique specifications
- Aesthetically appealing, available in standard and custom colors
- Can work with any manufacturer's lighting fixtures
- Ability to quickly add or relocate seasonal displays