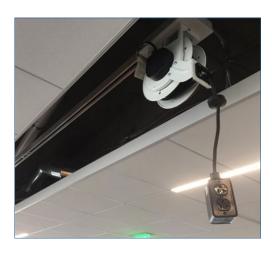

### Track Lighting Adapter

- Allows user to safely install lighting at the point of use
- Quick and convenient installation along the length of the busway
- Compatible with a variety of third party track lighting fixtures (Style "J" and "L")